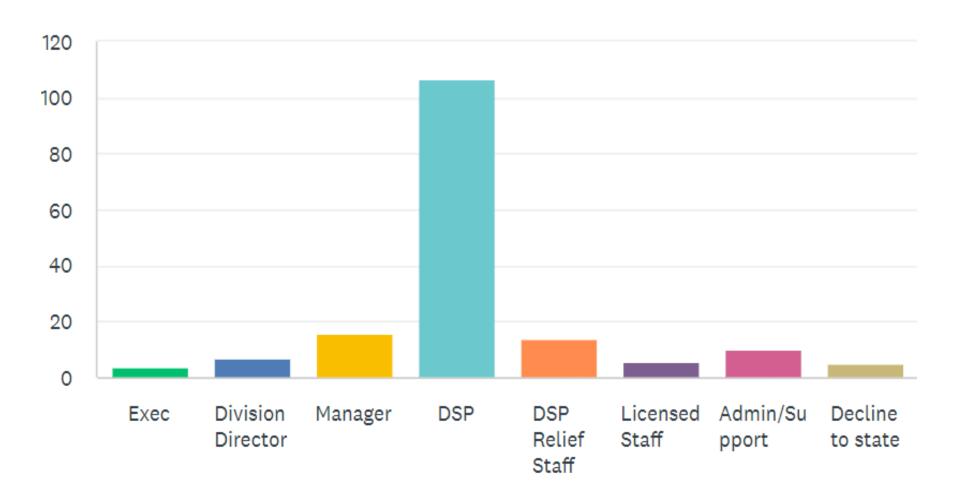

Employee Engagement Survey (EES) The Arc.

# The Arc of Opportunity

A civil and human rights movement, supporting individuals with disabilities and their families in North Central Massachusetts.

Building **Curiosity**, **Insight**, **Engagement**, and **Determination** 



#### The Essential Ingredient



#### **OUR MISSION**

To create and support lifetime opportunities in the community for individuals with disabilities and their families to reach their fullest potential and enhance quality of life.

### Demographic





### Demographic





### Demographic





## Employee Engagement Index- EEI

|                                                      |       | FY 22   |       | FY23    |       | FY24    |  |
|------------------------------------------------------|-------|---------|-------|---------|-------|---------|--|
| Employee Engagement Index (EEI)                      | % Fav | % Unfav | % Fav | % Unfav | % Fav | % Unfav |  |
| Diversity and Inclusion (DII)                        | 93    | 7       | 93    | 7       | 95    | 5       |  |
| Engagement Index (EI)                                | 91    | 9       | 94    | 6       | 95    | 5       |  |
| Management Communications and Relations Index (MCRI) | 87    | 13      | 86    | 14      | 88    | 12      |  |
| Work/Life Balance Index (WLBI)                       |