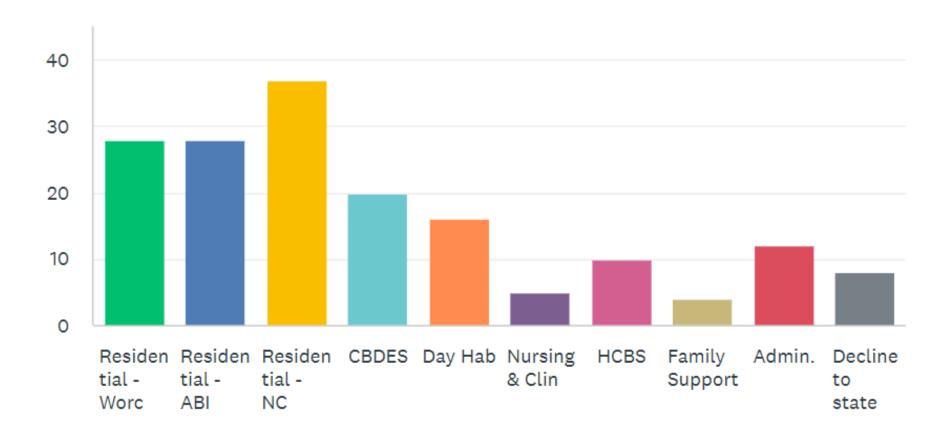

Employee Engagement Survey (EES) The Arc.

# The Arc of Opportunity

A civil and human rights movement, supporting individuals with disabilities and their families in North Central Massachusetts.

Building **Curiosity**, **Insight**, **Engagement**, and **Determination** 



#### The Essential Ingredient



#### **OUR MISSION**

To create and support lifetime opportunities in the community for individuals with disabilities and their families to reach their fullest potential and enhance quality of life.

### Demographic





### Demographic





### Demographic





## Employee Engagement Index- EEI

|                                                      |       | FY 22   |       | FY23    |       | FY24    |  |
|------------------------------------------------------|-------|---------|-------|---------|-------|---------|--|
| Employee Engagement Index (EEI)                      | % Fav | % Unfav | % Fav | % Unfav | % Fav | % Unfav |  |
| Diversity and Inclusion (DII)                        | 93    | 7       | 93    | 7       | 95    | 5       |  |
| Engagement Index (EI)                                | 91    | 9       | 94    | 6       | 95    | 5       |  |
| Management Communications and Relations Index (MCRI) | 87    | 13      | 86    | 14      | 88    | 12      |  |
| Work/Life Balance Index (WLBI)                       | 85    | 15      | 82